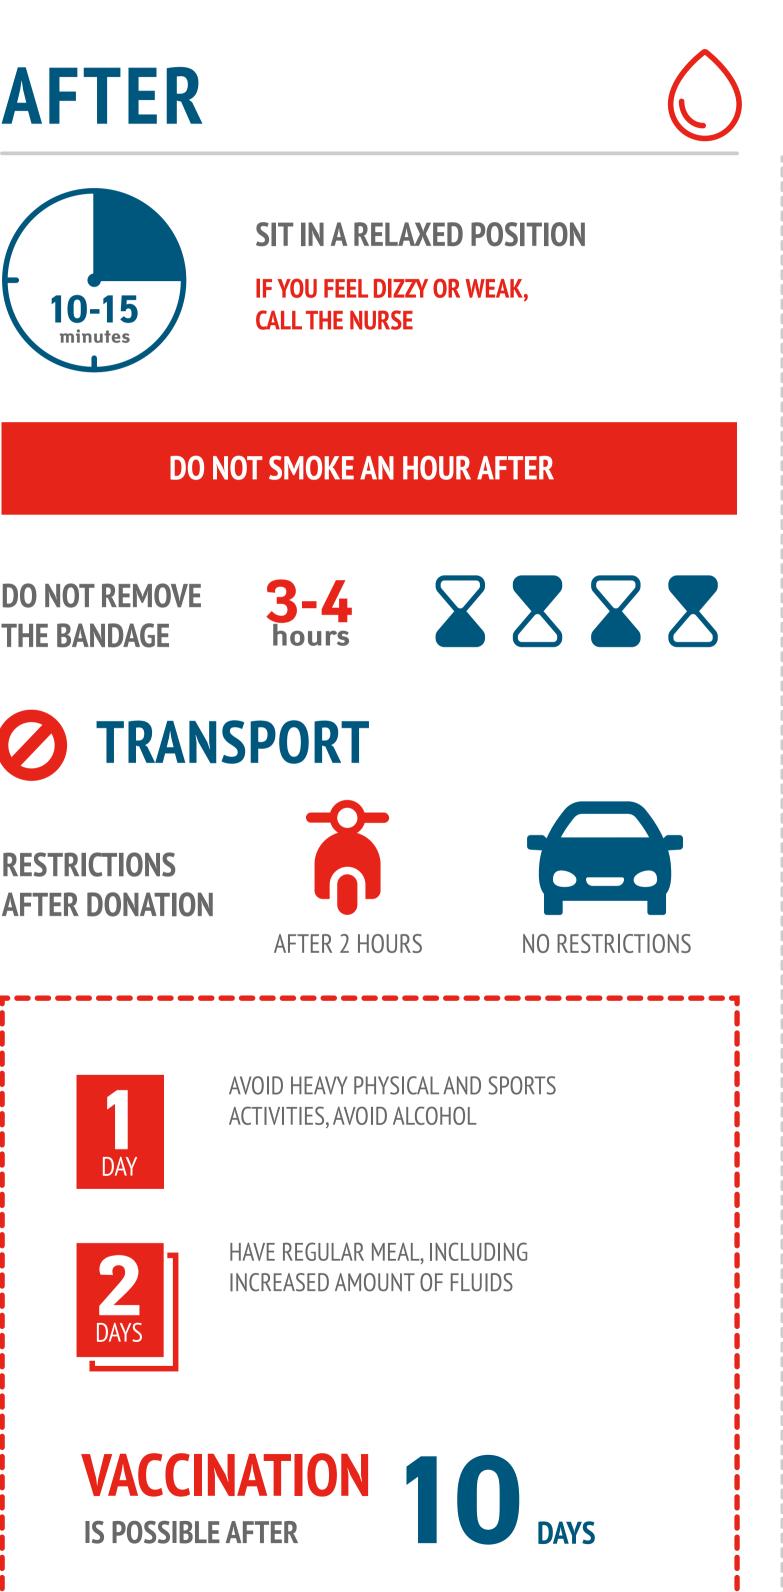

COMMENDATIONS BEFORE AND AFTER DONATION**

## BEFORE



Х

- FATTY, FRIED, SPICY AND SMOKED FOODS
- SAUSAGES
- MEAT, FISH AND DAIRY PRODUCTS
- EGGS AND BUTTER (INCLUDING VEGETABLE), CHOCOLATE, NUTS AND DATES
- SWEET TEA WITH JAM
- JUICES, FRUIT DRINKS, COMPOTES
- MINERAL WATER
- BREAD, CRACKERS, DRYERS
- BOILED CEREALS
- PASTA WITHOUT OIL
- VEGETABLES AND FRUITS (EXCEPT BANANAS)

### HAVE A LIGHT BREAKFAST IN THE MORNING AND SWEET TEA JUST BEFORE THE PROCEDURE

## **PROHIBITED BEFORE THE DONATION:**



ALCOHOL



PRODUCTS CONTAINING ASPIRIN AND ANALGESICS

ss hour

SMOKING

### **DO NOT**

DO NOT SCHEDULE A DONATION AFTER A NIGHT SHIFT OR JUST A SLEEPLESS NIGHT, BEFORE EXAMS, COMPETITIONS

### **BRING WITH YOU**

PASSPORT

DOCUMENT CONFIRMING THE OFFICIAL STAY IN RUSSIA AT LEAST A YEAR





**THE BANDAGE** 







## **HOW OFTEN CAN I GIVE BLOOD?**

### MEN



### WOMEN



## **MINIMUM INTERVALS BETWEEN DIFFERENT TYPES OF DONATIONS** (IN DAYS):

#### **PREVIOUS DONATION**

#### **CURRENT DONATION**

|                                  | BLOOD | ERYTHROCY-<br>TEPHERESIS<br>(1 UNIT) | ERYTHROCY-<br>TEPHERESIS<br>(2 UNITS) | PLASMA | PLATELETPHERESIS | GRANULOCY-<br>TAPHERESIS |
|----------------------------------|-------|--------------------------------------|---------------------------------------|--------|------------------|--------------------------|
| BLOOD                            | 60    | 60                                   | 90                                    | 30     | 30               | 30                       |
| ERYTHROCYTEPHERESIS<br>(1 UNIT)  | 60    | 60