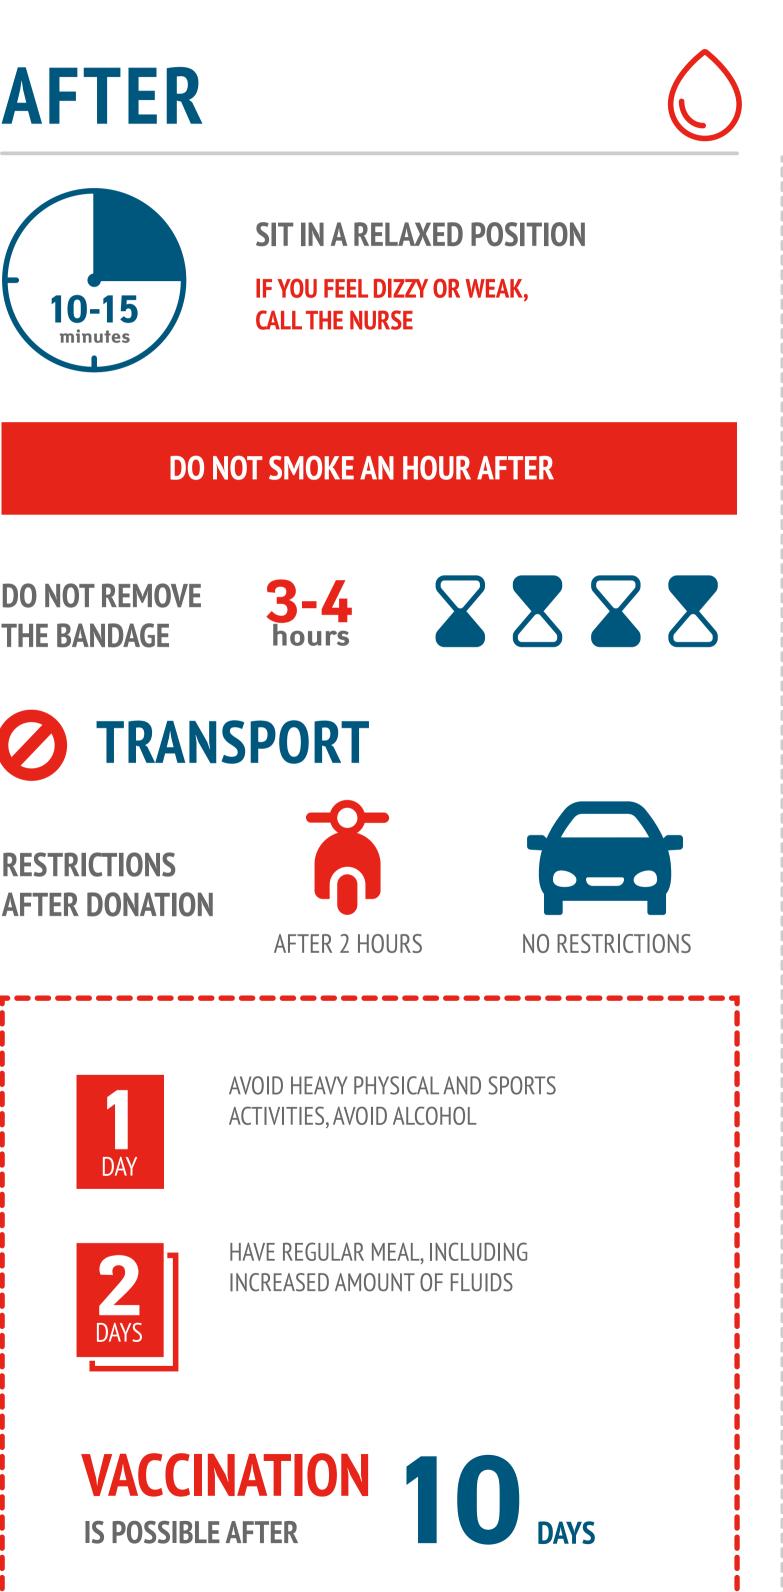

RECOMMENDATIONS BEFORE AND AFTER DONATION**

## BEFORE



Х

- FATTY, FRIED, SPICY AND SMOKED FOODS
- SAUSAGES
- MEAT, FISH AND DAIRY PRODUCTS
- EGGS AND BUTTER (INCLUDING VEGETABLE), CHOCOLATE, NUTS AND DATES
- SWEET TEA WITH JAM
- JUICES, FRUIT DRINKS, COMPOTES
- MINERAL WATER
- BREAD, CRACKERS, DRYERS
- BOILED CEREALS
- PASTA WITHOUT OIL
- VEGETABLES AND FRUITS (EXCEPT BANANAS)

### HAVE A LIGHT BREAKFAST IN THE MORNING AND SWEET TEA JUST BEFORE THE PROCEDURE

## **PROHIBITED BEFORE THE DONATION:**



ALCOHOL



PRODUCTS CONTAINING ASPIRIN AND ANALGESICS

ss hour

SMOKING

### **DO NOT**

DO NOT SCHEDULE A DONATION AFTER A NIGHT SHIFT OR JUST A SLEEPLESS NIGHT, BEFORE EXAMS, COMPETITIONS

### **BRING WITH YOU**

PASSPORT

DOCUMENT CONFIRMING THE OFFICIAL STAY IN RUSSIA AT LEAST A YEAR





**THE BANDAGE** 







## **HOW OFTEN CAN I GIVE BLOOD?**

### MEN



### WOMEN



## **MINIMUM INTERVALS BETWEEN DIFFERENT TYPES OF DONATIONS** (IN DAYS):

#### **PREVIOUS DONATION**

#### **CURRENT DONATION**

|                                  | BLOOD | ERYTHROCY-<br>TEPHERESIS<br>(1 UNIT) | ERYTHROCY-<br>TEPHERESIS<br>(2 UNITS) | PLASMA | PLATELETPHERESIS | GRANULOCY-<br>TAPHERESIS |
|----------------------------------|-------|--------------------------------------|---------------------------------------|--------|------------------|--------------------------|
| BLOOD                            | 60    | 60                                   | 90                                    | 30     | 30               | 30                       |
| ERYTHROCYTEPHERESIS<br>(1 UNIT)  | 60    | 6