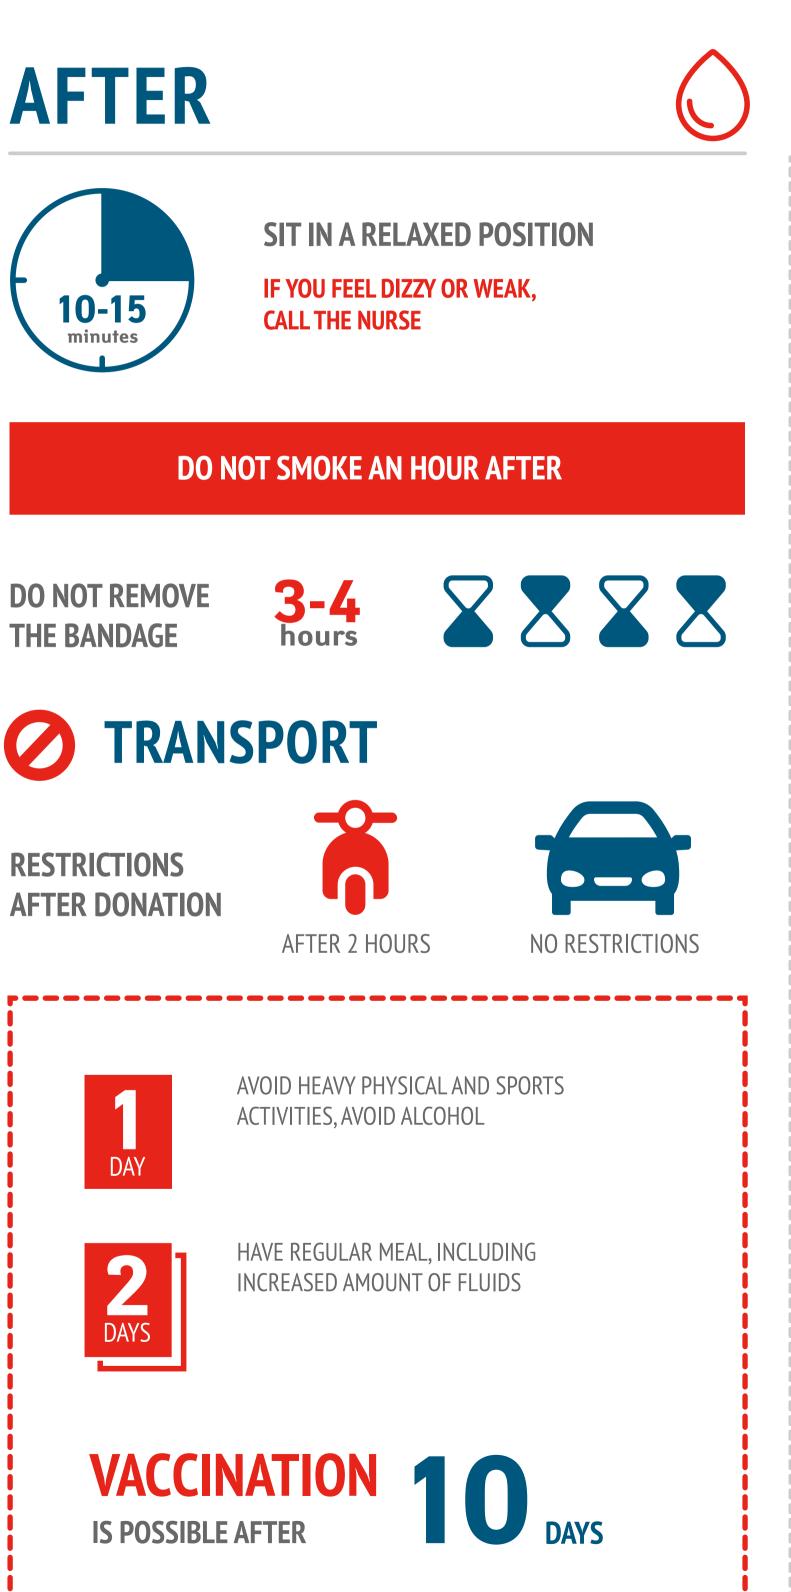

AND AFTER DONATION**

## BEFORE



Х

- FATTY, FRIED, SPICY AND SMOKED FOODS
- SAUSAGES
- MEAT, FISH AND DAIRY PRODUCTS
- EGGS AND BUTTER (INCLUDING VEGETABLE), CHOCOLATE, NUTS AND DATES
- SWEET TEA WITH JAM
- JUICES, FRUIT DRINKS, COMPOTES
- MINERAL WATER
- BREAD, CRACKERS, DRYERS
- BOILED CEREALS
- PASTA WITHOUT OIL
- VEGETABLES AND FRUITS (EXCEPT BANANAS)

### HAVE A LIGHT BREAKFAST IN THE MORNING AND SWEET TEA JUST BEFORE THE PROCEDURE

## **PROHIBITED BEFORE THE DONATION:**



ALCOHOL



PRODUCTS CONTAINING ASPIRIN AND ANALGESICS

ss hour

SMOKING

### **DO NOT**

DO NOT SCHEDULE A DONATION AFTER A NIGHT SHIFT OR JUST A SLEEPLESS NIGHT, BEFORE EXAMS, COMPETITIONS

### **BRING WITH YOU**

PASSPORT

DOCUMENT CONFIRMING THE OFFICIAL STAY IN RUSSIA AT LEAST A YEAR





**THE BANDAGE** 







## **HOW OFTEN CAN I GIVE BLOOD?**

### MEN



### WOMEN



## **MINIMUM INTERVALS BETWEEN DIFFERENT TYPES OF DONATIONS** (IN DAYS):

#### **PREVIOUS DONATION**

#### **CURRENT DONATION**

|                                  | BLOOD | ERYTHROCY-<br>TEPHERESIS<br>(1 UNIT) | ERYTHROCY-<br>TEPHERESIS<br>(2 UNITS) | PLASMA | PLATELETPHERESIS | GRANULOCY-<br>TAPHERESIS |
|----------------------------------|-------|--------------------------------------|---------------------------------------|--------|------------------|--------------------------|
| BLOOD                            | 60    | 60                                   | 90                                    | 30     | 30               | 30                       |
| ERYTHROCYTEPHERESIS<br>(1 UNIT)  | 60    | 60